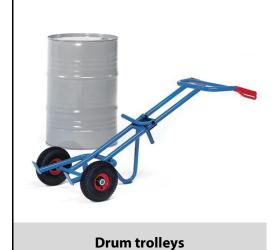

## **Construction:**

Welded tubular steel, powder-coated, RAL blue 5007, durable surface protection. Wheels either with solid rubber tyres or pneumatic tyres, hubs with roller bearings. Suitable for all rimmed 200 litre drums.

## **Technical details:**

| Capacity              | 300 kg                |
|-----------------------|-----------------------|
| height                | 1600 mm               |
| Wheels                | pneumatic 260 x 85 mm |
| net weight            | 15 kg                 |
|                       |                       |
|                       |                       |
|                       |                       |
|                       |                       |
| Country of origin     | Germany               |
| Customs tariff number | 8716800000            |
| Warranty              | 10 years              |
| EAN-Code              | 4017976010663         |
| Order number          | 1066                  |