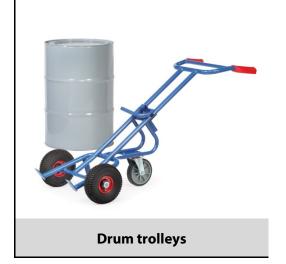

## **Construction:**

Welded tubular steel, powder-coated, RAL blue 5007, durable surface protection. Wheels either with solid rubber tyres or pneumatic tyres, hubs with roller bearings. Suitable for all rimmed 200 litre drums. Additional supporting castor wheel, TPE tyres 200 x 40 mm.

## **Technical details:**

| Capacity              | 300 kg                |
|-----------------------|-----------------------|
| height                | 1600 mm               |
| Wheels                | pneumatic 260 x 85 mm |
| net weight            | 21 kg                 |
|                       |                       |
|                       |                       |
|                       |                       |
|                       |                       |
| Country of origin     | Germany               |
| Customs tariff number | 8716800000            |
| Warranty              | 10 years              |
| EAN-Code              | 4017976010724         |
| Order number          | 1072                  |