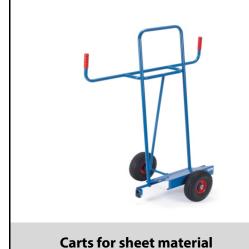

## **Construction:**

For longitudinal transport of bulky wooden boards and plastic sheets. Tubular steel construction with steel sheet blade, powder coated blue RAL 5007. Wheels with either solid rubber or pneumatic tyres. Hubs with roller bearings. 2 support wheels 50 mm Ø. Flat packed delivery.

## **Technical details:**

| Capacity              | 400 kg                   |
|-----------------------|--------------------------|
| height                | 1430 mm                  |
| Blade length          | 500 mm                   |
| Blade width           | 200 mm                   |
| total width           | 680 mm                   |
| Wheels                | solid rubber 250 x 60 mm |
| net weight            | 18 kg                    |
|                       |                          |
| Country of origin     | Germany                  |
| Customs tariff number | 8716800000               |
| Warranty              | 10 years                 |
| EAN-Code              | 4017976010755            |
| Order number          | 1075                     |