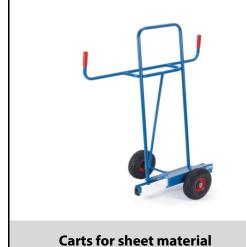

## **Construction:**

For longitudinal transport of bulky wooden boards and plastic sheets. Tubular steel construction with steel sheet blade, powder coated blue RAL 5007. Wheels with either solid rubber or pneumatic tyres. Hubs with roller bearings. 2 support wheels 50 mm Ø. Flat packed delivery.

## **Technical details:**

| Capacity              | 350 kg                |
|-----------------------|-----------------------|
| height                | 1440 mm               |
| Blade length          | 500 mm                |
| Blade width           | 200 mm                |
| total width           | 680 mm                |
| Wheels                | pneumatic 260 x 85 mm |
| net weight            | 16 kg                 |
|                       |                       |
| Country of origin     | Germany               |
| Customs tariff number | 8716800000            |
| Warranty              | 10 years              |
| EAN-Code              | 4017976010762         |
| Order number          | 1076                  |