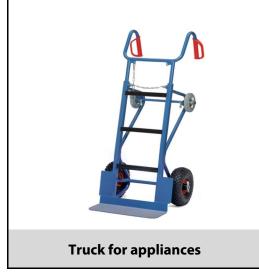

## **Construction:**

Truck for appliances eases the transport of heavy equipment on flat surfaces and particularly on stairs. Welded steel tube construction, powder coated, blue RAL 5007. Wide rubber pads and non-slip cover on the blades. Wheel hubs with roller bearings.

Features: large pneumatic tyres, solid rubber support wheels 160 x 40 mm, "trackless" (This makes the truck easy to move when lowered.), wheel locks on the support wheels (enabling these to be used as brakes when negotiating stairs.), the handlebar is height adjustable and can be turned through 180° (enabling it to be properly adjusted for any transport situation), tension belt to secure the load.