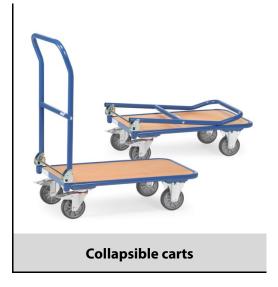

## **Construction:**

Tubular steel construction, powder coated, with platform made of derived timber material boards. Surface beech grain. Handlebar foldable onto platform. 2 swivel and 2 fixed-wheel castors, TPE tyres, hubs with groove ball bearing. Swivel castors with wheel locks, according to the European Standard EN 1757-3 (safety of platform trolleys).

## **Technical details:**

| Capacity              | 250 kg                       |
|-----------------------|------------------------------|
| Loading height        | 205 mm                       |
| Platform size         | 720 x 450 L x W mm           |
| Outside dimension     | 815 x 470 x 930 L x W x H mm |
| Wheels                | TPE 125 x 32 mm              |
| net weight            | 16 kg                        |
|                       |                              |
|                       |                              |
| Country of origin     | Germany                      |
| Customs tariff number | 8716800000                   |
| Warranty              | 10 years                     |
| EAN-Code              | 4017976011325                |
| Order number          | 1132                         |