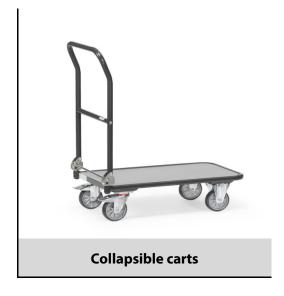

## **Transport equipment**

## **Construction:**

Tubular steel construction, powder coated anthracite grey, with platform made of derived timber material boards. Surface grey. Handlebar foldable onto platform. 2 swivel and 2 fixed-wheel castors, TPE tyres, hubs with groove ball bearing. Swivel castors with wheel locks, according to the European Standard EN 1757-3 (safety of platform trolleys).