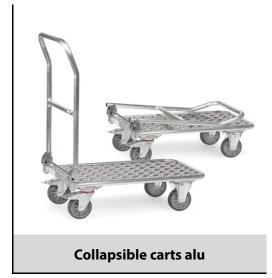

## **Construction:**

Tubular aluminium cart with aluminium platform. Handlebar foldable onto platform. 2 swivel and 2 fixed-wheel castors, TPE tyres, hubs with groove ball bearing. Swivel castors with wheel locks, according to the European Standard EN 1757-3 (safety of platform trolleys).

| Capacity<br>Loading height<br>Platform size<br>Outside dimension<br>Wheels | 200 kg<br>205 mm<br>720 x 450 L x W mm<br>815 x 470 x 930 L x W x H mm<br>TPE 125 x 32 mm |
|----------------------------------------------------------------------------|-------------------------------------------------------------------------------------------|
| net weight                                                                 | 11 kg                                                                                     |
|                                                                            |                                                                                           |
| Country of origin                                                          | Germany                                                                                   |
| Customs tariff number                                                      | 8716800000                                                                                |
| Warranty                                                                   | 10 years                                                                                  |
| EAN-Code                                                                   | 4017976011332                                                                             |
| Order number                                                               | 1133                                                                                      |