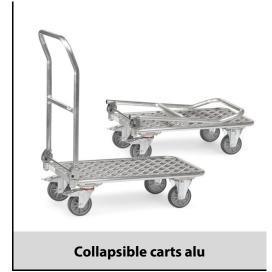

## **Construction:**

Tubular aluminium cart with aluminium platform. Handlebar foldable onto platform. 2 swivel and 2 fixed-wheel castors, TPE tyres, hubs with groove ball bearing. Swivel castors with wheel locks, according to the European Standard EN 1757-3 (safety of platform trolleys).

| Capacity<br>Loading height  | 200 kg<br>230 mm                                |
|-----------------------------|-------------------------------------------------|
| Platform size               | 900 x 600 L x W mm                              |
| Outside dimension<br>Wheels | 995 x 620 x 965 L x W x H mm<br>TPE 160 x 40 mm |
| net weight                  | 18 kg                                           |
|                             |                                                 |
| Country of origin           | Germany                                         |
| Customs tariff number       | 8716800000                                      |
| Warranty                    | 10 years                                        |
| EAN-Code                    | 4017976011349                                   |
| Order number                | 1134                                            |