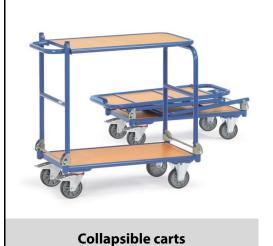

## **Construction:**

Tubular steel construction, powder coated, with platform made of derived timber material boards. Surface beech grain. 2 handlebars foldable onto platform. With additional foldable table platform. 2 swivel and 2 fixed-wheel castors, TPE tyres, hubs with groove ball bearing. Swivel castors with wheel locks, according to the European Standard EN 1757-3 (safety of platform trolleys).

## **Technical details:**

| Capacity              | 250 kg                       |
|-----------------------|------------------------------|
| Loading height        | 205, 860 mm                  |
| Platform size         | 720 x 450 L x W mm           |
| Outside dimension     | 900 x 470 x 900 L x W x H mm |
| Wheels                | TPE 125 x 32 mm              |
| net weight            | 26 kg                        |
|                       |                              |
|                       |                              |
| Country of origin     | Germany                      |
| Customs tariff number | 8716800000                   |
| Warranty              | 10 years                     |
| EAN-Code              | 4017976011400                |
| Order number          | 1140                         |