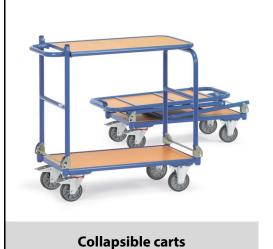

## **Construction:**

Tubular steel construction, powder coated, with platform made of derived timber material boards. Surface beech grain. 2 handlebars foldable onto platform. With additional foldable table platform. 2 swivel and 2 fixed-wheel castors, TPE tyres, hubs with groove ball bearing. Swivel castors with wheel locks, according to the European Standard EN 1757-3 (safety of platform trolleys).

## **Technical details:**

| Capacity              | 250 kg                        |
|-----------------------|-------------------------------|
| Loading height        | 230, 885 mm                   |
| Platform size         | 900 x 600 L x W mm            |
| Outside dimension     | 1080 x 620 x 930 L x W x H mm |
| Wheels                | TPE 160 x 40 mm               |
| net weight            | 40 kg                         |
|                       |                               |
|                       |                               |
| Country of origin     | Germany                       |
| Customs tariff number | 8716800000                    |
| Warranty              | 10 years                      |
| EAN-Code              | 4017976011417                 |
| Order number          | 1141                          |