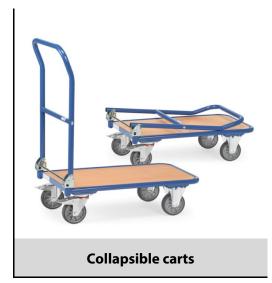

## **Construction:**

Tubular steel construction, powder coated, with platform made of derived timber material boards. Surface beech grain. Handlebar foldable onto platform. 2 swivel and 2 fixed-wheel castors, TPE tyres, hubs with groove ball bearing. Swivel castors with wheel locks, according to the European Standard EN 1757-3 (safety of platform trolleys).

## **Technical details:**

| Capacity              | 250 kg                       |
|-----------------------|------------------------------|
| Loading height        | 230 mm                       |
| Platform size         | 900 x 600 L x W mm           |
| Outside dimension     | 995 x 620 x 965 L x W x H mm |
| Wheels                | TPE 160 x 40 mm              |
| net weight            | 25 kg                        |
|                       |                              |
|                       |                              |
| Country of origin     | Germany                      |
| Customs tariff number | 8716800000                   |
| Warranty              | 10 years                     |
| EAN-Code              | 4017976011547                |
| Order number          | 1154                         |