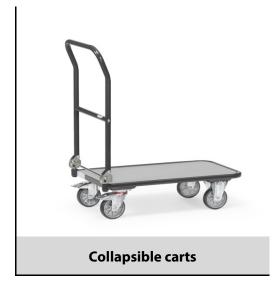

## **Construction:**

Tubular steel construction, powder coated anthracite grey, with platform made of derived timber material boards. Surface grey. Handlebar foldable onto platform. 2 swivel and 2 fixed-wheel castors, TPE tyres, hubs with groove ball bearing. Swivel castors with wheel locks, according to the European Standard EN 1757-3 (safety of platform trolleys).