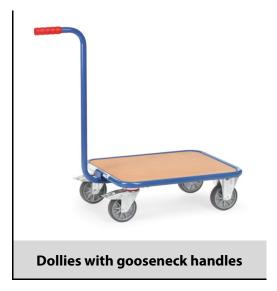

## **Transport equipment**

## **Construction:**

Made of tubular steel welded and powder coated, blue RAL 5007, with wooden platform, handles bolted on. 2 swivel castors and 2 fixed-wheel castors. Wheels with TPE tyres, hubs with precision deep grove ball bearing. Swivel castors with wheel locks, according to the European Standard EN 1757-3 (safety of platform trolleys).