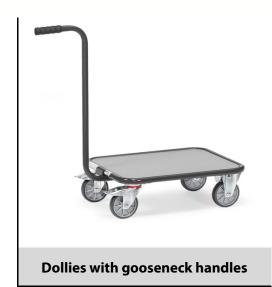

## **Construction:**

Made of tubular steel welded and powder coated, anthracite grey RAL 7016, with wooden platform, handles bolted on. 2 swivel castors and 2 fixed-wheel castors. Wheels with TPE tyres, hubs with precision deep grove ball bearing. Swivel castors with wheel locks, according to the European Standard EN 1757-3 (safety of platform trolleys).

## **Technical details:**

| Capacity              | 250 kg                       |
|-----------------------|------------------------------|
| Loading height        | 195 mm                       |
| Platform size         | 600 x 500 L x W mm           |
| Outside dimension     | 890 x 500 x 860 L x W x H mm |
| Wheels                | TPE 125 x 32 mm              |
| net weight            | 12 kg                        |
|                       |                              |
| Country of origin     | Germany                      |
| Customs tariff number | 8716800000                   |
| Warranty              | 10 years                     |
| EAN-Code              | 4017976611617                |
| Order number          | 1161/7016                    |