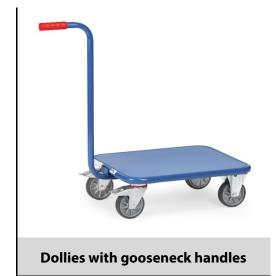

## **Construction:**

Made of tubular steel welded and powder coated, blue RAL 5007, with steel sheet platform, flush with frame, handles bolted on. 2 swivel castors and 2 fixed-wheel castors. Wheels with TPE tyres, hubs with precision deep grove ball bearing. Swivel castors with wheel locks, according to the European Standard EN 1757-3 (safety of platform trolleys).

## **Technical details:**

| Capacity              | 250 kg                       |
|-----------------------|------------------------------|
| Loading height        | 195 mm                       |
| Platform size         | 600 x 500 L x W mm           |
| Outside dimension     | 890 x 500 x 860 L x W x H mm |
| Wheels                | TPE 125 x 32 mm              |
| net weight            | 14 kg                        |
|                       |                              |
|                       |                              |
| Country of origin     | Germany                      |
| Customs tariff number | 8716800000                   |
| Warranty              | 10 years                     |
| EAN-Code              | 4017976011639                |
| Order number          | 1163                         |