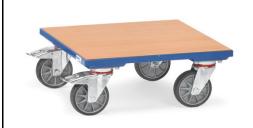

## **Construction:**

Frame made of angular steel, welded, powder coated, blue RAL 5007. With wooden platform. 4 swivel castors, wheels with TPE tyres, hubs with precision deep grove ball bearing. 2 swivel castors with wheel locks, according to the European Standard EN 1757-3 (safety of platform trolleys).

## **Technical details:**

| Capacity              | 400 kg                       |
|-----------------------|------------------------------|
| Loading height        | 199 mm                       |
| Platform size         | 500 x 500 L x W mm           |
| Outside dimension     | 500 x 500 x 199 L x W x H mm |
| Wheels                | TPE 125 x 32 mm              |
| net weight            | 13 kg                        |
|                       |                              |
|                       |                              |
| Country of origin     | Germany                      |
| Customs tariff number | 8716800000                   |
| Warranty              | 10 years                     |
| EAN-Code              | 4017976011660                |
| Order number          | 1166                         |