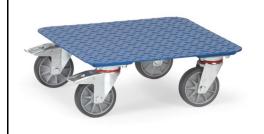

## **Construction:**

Frame made of angular steel, welded, powder coated, blue RAL 5007. With chequer plate platform. 4 swivel castors, wheels with TPE tyres, hubs with precision deep grove ball bearing. 2 swivel castors with wheel locks, according to the European Standard EN 1757-3 (safety of platform trolleys).

## **Technical details:**

| Capacity              | 400 kg                       |
|-----------------------|------------------------------|
| Loading height        | 185 mm                       |
| Platform size         | 500 x 500 L x W mm           |
| Outside dimension     | 500 x 500 x 185 L x W x H mm |
| Wheels                | TPE 125 x 32 mm              |
| net weight            | 14,5 kg                      |
|                       |                              |
|                       |                              |
| Country of origin     | Germany                      |
| Customs tariff number | 8716800000                   |
| Warranty              | 10 years                     |
| EAN-Code              | 4017976011677                |
| Order number          | 1167                         |