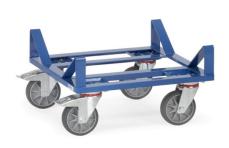

## **Transport equipment**

**Bale cradle dolly** 

## **Construction:**

Frame made of angular steel, welded, powder coated, blue RAL 5007. With cradle for reels, bales etc. 4 swivel castors, wheels with TPE tyres, hubs with precision deep grove ball bearing. 2 swivel castors with wheel locks, according to the European Standard EN 1757-3 (safety of platform trolleys).

## **Technical details:**

| Capacity              | 400 kg                       |
|-----------------------|------------------------------|
| Loading height        | 288 mm                       |
| Platform size         | 500 x 500 L x W mm           |
| Outside dimension     | 500 x 500 x 288 L x W x H mm |
| Wheels                | TPE 125 x 32 mm              |
| net weight            | 13 kg                        |
|                       |                              |
|                       |                              |
| Country of origin     | Germany                      |
| Customs tariff number | 8716800000                   |
| Warranty              | 10 years                     |
| EAN-Code              | 4017976011684                |
| Order number          | 1168                         |