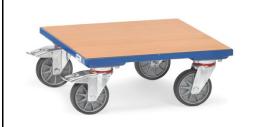

## **Construction:**

Frame made of angular steel, welded, powder coated, blue RAL 5007. With wooden platform. 4 swivel castors, wheels with TPE tyres, hubs with precision deep grove ball bearing. 2 swivel castors with wheel locks, according to the European Standard EN 1757-3 (safety of platform trolleys).

## **Technical details:**

| Capacity              | 400 kg                       |
|-----------------------|------------------------------|
| Loading height        | 199 mm                       |
| Platform size         | 600 x 600 L x W mm           |
| Outside dimension     | 600 x 600 x 199 L x W x H mm |
| Wheels                | TPE 125 x 32 mm              |
| net weight            | 16 kg                        |
|                       |                              |
|                       |                              |
| Country of origin     | Germany                      |
| Customs tariff number | 8716800000                   |
| Warranty              | 10 years                     |
| EAN-Code              | 4017976011691                |
| Order number          | 1169                         |