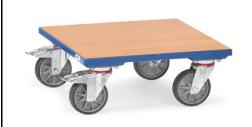

## **Construction:**

Frame made of angular steel, welded, powder coated, blue RAL 5007. With wooden platform. 4 swivel castors, wheels with TPE tyres, hubs with precision deep grove ball bearing. 2 swivel castors with wheel locks, according to the European Standard EN 1757-3 (safety of platform trolleys).

## **Technical details:**

| Capacity              | 400 kg                       |
|-----------------------|------------------------------|
| Loading height        | 199 mm                       |
| Platform size         | 700 x 700 L x W mm           |
| Outside dimension     | 700 x 700 x 199 L x W x H mm |
| Wheels                | TPE 125 x 32 mm              |
| net weight            | 19 kg                        |
|                       |                              |
|                       |                              |
| Country of origin     | Germany                      |
| Customs tariff number | 8716800000                   |
| Warranty              | 10 years                     |
| EAN-Code              | 4017976011707                |
| Order number          | 1170                         |