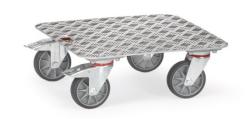

## **Construction:**

Frame made of angular steel, welded, powder coated, blue RAL 5007. With aluminium platform with ribbed structure. 4 swivel castors, wheels with TPE tyres, hubs with precision deep grove ball bearing. 2 swivel castors with wheel locks, according to the European Standard EN 1757-3 (safety of platform trolleys).

## **Technical details:**

| Capacity              | 250 kg                       |
|-----------------------|------------------------------|
| Loading height        | 184 mm                       |
| Platform size         | 500 x 500 L x W mm           |
| Outside dimension     | 500 x 500 x 184 L x W x H mm |
| Wheels                | TPE 125 x 32 mm              |
| net weight            | 9 kg                         |
|                       |                              |
|                       |                              |
| Country of origin     | Germany                      |
| Customs tariff number | 8716800000                   |
| Warranty              | 10 years                     |
| EAN-Code              | 4017976011875                |
| Order number          | 1187                         |