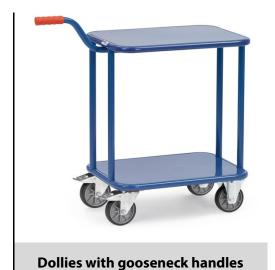

## **Construction:**

Made of tubular steel welded and powder coated, blue RAL 5007, with 2 steel sheet platforms, flush with frame, handles bolted on. 2 swivel castors and 2 fixed-wheel castors. Wheels with TPE tyres, hubs with precision deep grove ball bearing. Swivel castors with wheel locks, according to the European Standard EN 1757-3 (safety of platform trolleys). Capacity upper shelf 100 kg.

## **Technical details:**

| Capacity              | 250 kg                       |
|-----------------------|------------------------------|
| Loading height        | 195, 770 mm                  |
| Platform size         | 600 x 450 L x W mm           |
| Outside dimension     | 860 x 450 x 875 L x W x H mm |
| Wheels                | TPE 125 x 32 mm              |
| net weight            | 20 kg                        |
|                       |                              |
|                       |                              |
| Country of origin     | Germany                      |
| Customs tariff number | 8716800000                   |
| Warranty              | 10 years                     |
| EAN-Code              | 4017976511979                |
| Order number          | 1197                         |