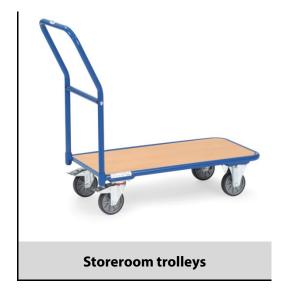

## **Construction:**

Tubular steel, welded construction, powder coated, blue RAL 5007. Platform made of derived timber material board, beech decor surface. 2 swivel and 2 fixed-wheel castors, TPE tyres, hubs with groove ball bearing. Swivel castors with wheel locks, according to the European Standard EN 1757-3 (safety of platform trolleys).

## **Technical details:**

| Capacity              | 250 kg                        |
|-----------------------|-------------------------------|
| Loading height        | 206 mm                        |
| Platform size         | 850 x 450 L x W mm            |
| Outside dimension     | 1100 x 450 x 910 L x W x H mm |
| Wheels                | TPE 125 x 32 mm               |
| net weight            | 14 kg                         |
|                       |                               |
|                       |                               |
| Country of origin     | Germany                       |
| Customs tariff number | 8716800000                    |
| Warranty              | 10 years                      |
| EAN-Code              | 4017976012001                 |
| Order number          | 1200                          |