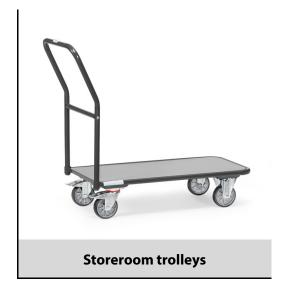

## **Construction:**

Tubular steel, welded construction, powder coated, anthracite grey RAL 7016. Platform made of derived timber material board, surface grey. 2 swivel and 2 fixed-wheel castors, TPE tyres, hubs with groove ball bearing. Swivel castors with wheel locks, according to the European Standard EN 1757-3 (safety of platform trolleys).

## **Technical details:**

| Capacity              | 250 kg                        |
|-----------------------|-------------------------------|
| Loading height        | 206 mm                        |
| Platform size         | 850 x 450 L x W mm            |
| Outside dimension     | 1100 x 450 x 910 L x W x H mm |
| Wheels                | TPE 125 x 32 mm               |
| net weight            | 14 kg                         |
|                       |                               |
|                       |                               |
| Country of origin     | Germany                       |
| Customs tariff number | 8716800000                    |
| Warranty              | 10 years                      |
| EAN-Code              | 4017976612003                 |
| Order number          | 1200/7016                     |