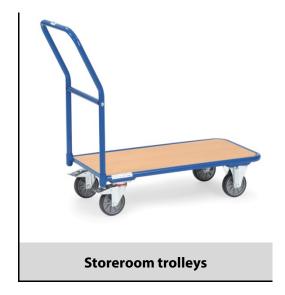

## **Construction:**

Tubular steel, welded construction, powder coated, blue RAL 5007. Platform made of derived timber material board, beech decor surface. 2 swivel and 2 fixed-wheel castors, TPE tyres, hubs with groove ball bearing. Swivel castors with wheel locks, according to the European Standard EN 1757-3 (safety of platform trolleys).

## **Technical details:**

| Capacity              | 250 kg                        |
|-----------------------|-------------------------------|
| Loading height        | 206 mm                        |
| Platform size         | 1000 x 600 L x W mm           |
| Outside dimension     | 1250 x 600 x 910 L x W x H mm |
| Wheels                | TPE 125 x 32 mm               |
| net weight            | 19 kg                         |
|                       |                               |
|                       |                               |
| Country of origin     | Germany                       |
| Customs tariff number | 8716800000                    |
| Warranty              | 10 years                      |
| EAN-Code              | 4017976012025                 |
| Order number          | 1202                          |