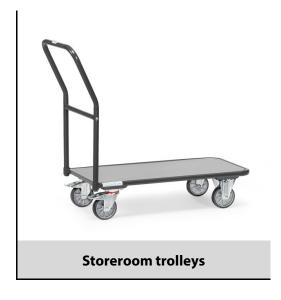

## **Construction:**

Tubular steel, welded construction, powder coated, anthracite grey RAL 7016. Platform made of derived timber material board, surface grey. 2 swivel and 2 fixed-wheel castors, TPE tyres, hubs with groove ball bearing. Swivel castors with wheel locks, according to the European Standard EN 1757-3 (safety of platform trolleys).

## **Technical details:**

| Capacity              | 250 kg                        |
|-----------------------|-------------------------------|
| Loading height        | 206 mm                        |
| Platform size         | 1000 x 600 L x W mm           |
| Outside dimension     | 1250 x 600 x 910 L x W x H mm |
| Wheels                | TPE 125 x 32 mm               |
| net weight            | 19 kg                         |
|                       |                               |
|                       |                               |
| Country of origin     | Germany                       |
| Customs tariff number | 8716800000                    |
| Warranty              | 10 years                      |
| EAN-Code              | 4017976612027                 |
| Order number          | 1202/7016                     |