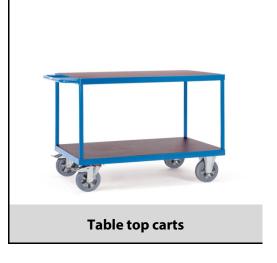

## **Construction:**

Modular System: The Super-Multivario-Transporter is especially designed for heavy loads. High-quality elasticated solid-rubber wheels and hubs with ball bearings guarantee an extreme manoeuvrability and a smooth run. Steel tube and sectional steel welded, powder coated, blue RAL 5007. 2 platforms made of antislip waterproof plywood boards (insert type of board). 2 swivel and 2 fixed-wheel castors, elasticated solid rubber tyres, blue-grey "trackless", hubs with ball bearings. Swivel castors with wheel locks, according to the European Standard EN 1757-3 (safety of platform trolleys). Capacity upper platform 500 kg.

## **Technical details:**

| Capacity              | 1200 kg                       |
|-----------------------|-------------------------------|
| Loading height        | 283, 925 mm                   |
| Platform size         | 1000 x 700 L x W mm           |
| Outside dimension     | 1210 x 700 x 925 L x W x H mm |
| Wheels                | Elastic 200 x 50 mm           |
| net weight            | 67 kg                         |
|                       |                               |
|                       |                               |
| Country of origin     | Germany                       |
| Customs tariff number | 8716800000                    |
| Warranty              | 10 years                      |
| EAN-Code              | 4017976124025                 |
| Order number          | 12402                         |