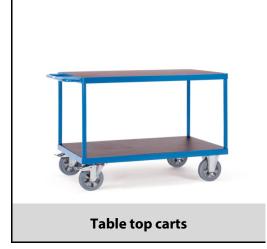

## **Construction:**

Modular System: The Super-Multivario-Transporter is especially designed for heavy loads. High-quality elasticated solid-rubber wheels and hubs with ball bearings guarantee an extreme manoeuvrability and a smooth run. Steel tube and sectional steel welded, powder coated, blue RAL 5007. 2 platforms made of antislip waterproof plywood boards (insert type of board). 2 swivel and 2 fixed-wheel castors, elasticated solid rubber tyres, blue-grey "trackless", hubs with ball bearings. Swivel castors with wheel locks, according to the European Standard EN 1757-3 (safety of platform trolleys). Capacity upper platform 500 kg.

| Capacity              | 1200 kg                       |
|-----------------------|-------------------------------|
| Loading height        | 283, 925 mm                   |
| Platform size         | 1200 x 800 L x W mm           |
| Outside dimension     | 1410 x 800 x 925 L x W x H mm |
| Wheels                | Elastic 200 x 50 mm           |
| net weight            | 77 kg                         |
|                       |                               |
|                       |                               |
| Country of origin     | Germany                       |
| Customs tariff number | 8716800000                    |
| Warranty              | 10 years                      |
| EAN-Code              | 4017976124032                 |
| Order number          | 12403                         |