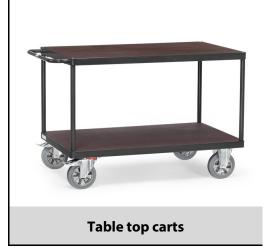

## **Construction:**

Modular System: The Super-Multivario-Transporter is especially designed for heavy loads. High-quality elasticated solid-rubber wheels and hubs with ball bearings guarantee an extreme manoeuvrability and a smooth run. Steel tube and sectional steel welded, powder coated, anthracite grey RAL 7016. 2 platforms made of antislip waterproof plywood boards (insert type of board). 2 swivel and 2 fixed-wheel castors, elasticated solid rubber tyres, blue-grey "trackless", hubs with ball bearings. Swivel castors with wheel locks, according to the European Standard EN 1757-3 (safety of platform trolleys). Capacity upper platform 500 kg.

| Capacity              | 1200 kg                       |
|-----------------------|-------------------------------|
| Loading height        | 283, 925 mm                   |
| Platform size         | 1200 x 800 L x W mm           |
| Outside dimension     | 1410 x 800 x 925 L x W x H mm |
| Wheels                | Elastic 200 x 50 mm           |
| net weight            | 77 kg                         |
|                       |                               |
|                       |                               |
| Country of origin     | Germany                       |
| Customs tariff number | 8716800000                    |
| Warranty              | 10 years                      |
| EAN-Code              | 4017976819174                 |
| Order number          | 12403/7016                    |