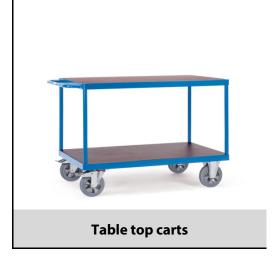

## **Construction:**

Modular System: The Super-Multivario-Transporter is especially designed for heavy loads. High-quality elasticated solid-rubber wheels and hubs with ball bearings guarantee an extreme manoeuvrability and a smooth run. Steel tube and sectional steel welded, powder coated, blue RAL 5007. 2 platforms made of antislip waterproof plywood boards (insert type of board). 2 swivel and 2 fixed-wheel castors, elasticated solid rubber tyres, blue-grey "trackless", hubs with ball bearings. Swivel castors with wheel locks, according to the European Standard EN 1757-3 (safety of platform trolleys). Capacity upper platform 500 kg.

## **Technical details:**

| Capacity              | 1200 kg                       |
|-----------------------|-------------------------------|
| Loading height        | 283, 925 mm                   |
|                       | 203, 923 111111               |
| Platform size         | 1600 x 800 L x W mm           |
| Outside dimension     | 1810 x 800 x 925 L x W x H mm |
| Wheels                | Elastic 200 x 50 mm           |
| net weight            | 100 kg                        |
|                       |                               |
|                       |                               |
| Country of origin     | Germany                       |
| Customs tariff number | 8716800000                    |
| Warranty              | 10 years                      |
| EAN-Code              | 4017976124056                 |
| Order number          | 12405                         |