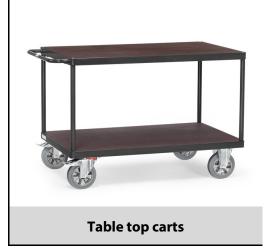

## **Construction:**

Modular System: The Super-Multivario-Transporter is especially designed for heavy loads. High-quality elasticated solid-rubber wheels and hubs with ball bearings guarantee an extreme manoeuvrability and a smooth run. Steel tube and sectional steel welded, powder coated, anthracite grey RAL 7016. 2 platforms made of antislip waterproof plywood boards (insert type of board). 2 swivel and 2 fixed-wheel castors, elasticated solid rubber tyres, blue-grey "trackless", hubs with ball bearings. Swivel castors with wheel locks, according to the European Standard EN 1757-3 (safety of platform trolleys). Capacity upper platform 500 kg.

| Capacity              | 1200 kg                       |
|-----------------------|-------------------------------|
| Loading height        | 283, 925 mm                   |
| Platform size         | 1600 x 800 L x W mm           |
| Outside dimension     | 1810 x 800 x 925 L x W x H mm |
| Wheels                | Elastic 200 x 50 mm           |
| net weight            | 100 kg                        |
|                       |                               |
|                       |                               |
| Country of origin     | Germany                       |
| Customs tariff number | 8716800000                    |
| Warranty              | 10 years                      |
| EAN-Code              | 4017976819181                 |
| Order number          | 12405/7016                    |