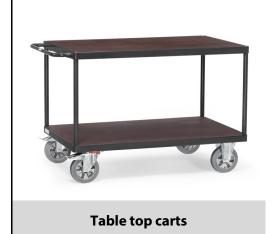

## **Construction:**

Modular System: The Super-Multivario-Transporter is especially designed for heavy loads. High-quality elasticated solid-rubber wheels and hubs with ball bearings guarantee an extreme manoeuvrability and a smooth run. Steel tube and sectional steel welded, powder coated, anthracite grey RAL 7016. 2 platforms made of antislip waterproof plywood boards (insert type of board). 2 swivel and 2 fixed-wheel castors, elasticated solid rubber tyres, blue-grey "trackless", hubs with ball bearings. Swivel castors with wheel locks, according to the European Standard EN 1757-3 (safety of platform trolleys). Capacity upper platform 500 kg.

## **Technical details:**

| Capacity              | 1200 kg                       |
|-----------------------|-------------------------------|
| Loading height        | 283, 925 mm                   |
| Platform size         | 2000 x 800 L x W mm           |
| Outside dimension     | 2210 x 800 x 925 L x W x H mm |
| Wheels                | Elastic 200 x 50 mm           |
| net weight            | 156 kg                        |
|                       |                               |
|                       |                               |
| Country of origin     | Germany                       |
| Customs tariff number | 8716800000                    |
| Warranty              | 10 years                      |
| EAN-Code              | 4017976819198                 |
| Order number          | 12406/7016                    |