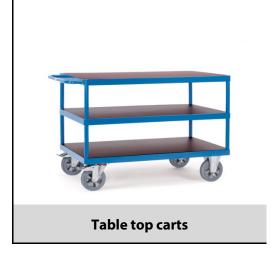

## **Construction:**

Modular System: The Super-Multivario-Transporter is especially designed for heavy loads. High-quality elasticated solid-rubber wheels and hubs with ball bearings guarantee an extreme manoeuvrability and a smooth run. Steel tube and sectional steel welded, powder coated, blue RAL 5007. 3 platforms made of antislip waterproof plywood boards (insert type of board). 2 swivel and 2 fixed-wheel castors, elasticated solid rubber tyres, blue-grey "trackless", hubs with ball bearings. Swivel castors with wheel locks, according to the European Standard EN 1757-3 (safety of platform trolleys). Capacity upper and middle platform 500 kg.