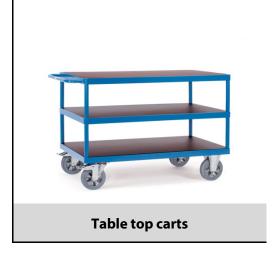

## **Construction:**

Modular System: The Super-Multivario-Transporter is especially designed for heavy loads. High-quality elasticated solid-rubber wheels and hubs with ball bearings guarantee an extreme manoeuvrability and a smooth run. Steel tube and sectional steel welded, powder coated, blue RAL 5007. 3 platforms made of antislip waterproof plywood boards (insert type of board). 2 swivel and 2 fixed-wheel castors, elasticated solid rubber tyres, blue-grey "trackless", hubs with ball bearings. Swivel castors with wheel locks, according to the European Standard EN 1757-3 (safety of platform trolleys). Capacity upper and middle platform 500 kg.

## **Technical details:**

| Capacity              | 1200 kg                       |
|-----------------------|-------------------------------|
| Loading height        | 283, 604, 925 mm              |
| Platform size         | 1200 x 800 L x W mm           |
| Outside dimension     | 1410 x 800 x 925 L x W x H mm |
| Wheels                | Elastic 200 x 50 mm           |
| net weight            | 108 kg                        |
|                       |                               |
| Country of origin     | Germany                       |
| Customs tariff number | 8716800000                    |
| Warranty              | 10 years                      |
| EAN-Code              | 4017976124230                 |
| Order number          | 12423                         |