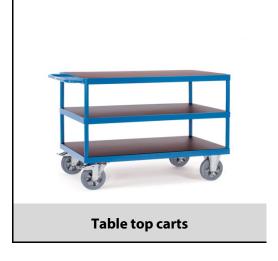

## **Construction:**

Modular System: The Super-Multivario-Transporter is especially designed for heavy loads. High-quality elasticated solid-rubber wheels and hubs with ball bearings guarantee an extreme manoeuvrability and a smooth run. Steel tube and sectional steel welded, powder coated, blue RAL 5007. 3 platforms made of antislip waterproof plywood boards (insert type of board). 2 swivel and 2 fixed-wheel castors, elasticated solid rubber tyres, blue-grey "trackless", hubs with ball bearings. Swivel castors with wheel locks, according to the European Standard EN 1757-3 (safety of platform trolleys). Capacity upper and middle platform 500 kg.

## **Technical details:**

| Capacity              | 1200 kg                       |
|-----------------------|-------------------------------|
| Loading height        | 283, 604, 925 mm              |
| Platform size         | 1600 x 800 L x W mm           |
| Outside dimension     | 1810 x 800 x 925 L x W x H mm |
| Wheels                | Elastic 200 x 50 mm           |
| net weight            | 144 kg                        |
|                       |                               |
|                       |                               |
| Country of origin     | Germany                       |
| Customs tariff number | 8716800000                    |
| Warranty              | 10 years                      |
| EAN-Code              | 4017976124254                 |
| Order number          | 12425                         |