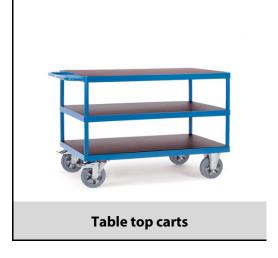

## **Construction:**

Modular System: The Super-Multivario-Transporter is especially designed for heavy loads. High-quality elasticated solid-rubber wheels and hubs with ball bearings guarantee an extreme manoeuvrability and a smooth run. Steel tube and sectional steel welded, powder coated, blue RAL 5007. 3 platforms made of antislip waterproof plywood boards (insert type of board). 2 swivel and 2 fixed-wheel castors, elasticated solid rubber tyres, blue-grey "trackless", hubs with ball bearings. Swivel castors with wheel locks, according to the European Standard EN 1757-3 (safety of platform trolleys). Capacity upper and middle platform 500 kg.

## **Technical details:**

| Capacity              | 1200 kg                       |
|-----------------------|-------------------------------|
| Loading height        | 283, 604, 925 mm              |
| Platform size         | 2000 x 800 L x W mm           |
| Outside dimension     | 2210 x 800 x 925 L x W x H mm |
| Wheels                | Elastic 200 x 50 mm           |
| net weight            | 228 kg                        |
|                       |                               |
|                       |                               |
| Country of origin     | Germany                       |
| Customs tariff number | 8716800000                    |
| Warranty              | 10 years                      |
| EAN-Code              | 4017976124261                 |
| Order number          | 12426                         |