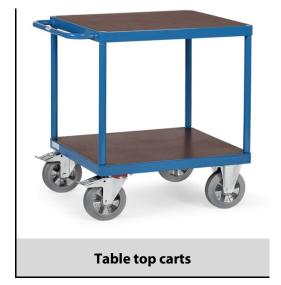

## **Construction:**

Modular System: The Super-Multivario-Transporter is especially designed for heavy loads. High-quality elasticated solid-rubber wheels and hubs with ball bearings guarantee an extreme manoeuvrability and a smooth run. Steel tube and sectional steel welded, powder coated, blue RAL 5007. 2 square platforms made of antislip waterproof plywood boards (insert type of board). 2 swivel and 2 fixed-wheel castors, elasticated solid rubber tyres, blue-grey "trackless", hubs with ball bearings. Swivel castors with wheel locks, according to the European Standard EN 1757-3 (safety of platform trolleys). Capacity upper platform 500 kg.

| Capacity              | 1200 kg                      |
|-----------------------|------------------------------|
| Loading height        | 283, 925 mm                  |
| Platform size         | 700 x 700 L x W mm           |
| Outside dimension     | 910 x 700 x 925 L x W x H mm |
| Wheels                | Elastic 200 x 50 mm          |
| net weight            | 54 kg                        |
|                       |                              |
|                       |                              |
| Country of origin     | Germany                      |
| Customs tariff number | 8716800000                   |
| Warranty              | 10 years                     |
| EAN-Code              | 4017976112497                |
| Order number          | 12497                        |