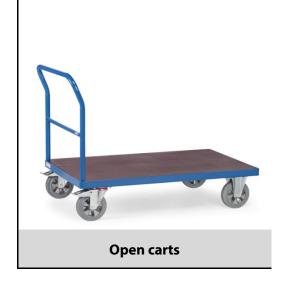

## **Construction:**

Modular System: The Super-Multivario-Transporter is especially designed for heavy loads. High-quality elasticated solid-rubber wheels and hubs with ball bearings guarantee an extreme manoeuvrability and a smooth run. Steel tube and sectional steel welded, powder coated, blue RAL 5007. Platforms and 1 end made of antislip waterproof plywood boards (insert type of board). 2 swivel and 2 fixed-wheel castors, elasticated solid rubber tyres, blue-grey "trackless", hubs with ball bearings. Swivel castors with wheel locks, according to the European Standard EN 1757-3 (safety of platform trolleys).