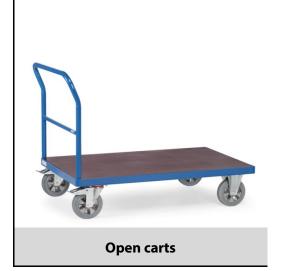

## **Construction:**

Modular System: The Super-Multivario-Transporter is especially designed for heavy loads. High-quality elasticated solid-rubber wheels and hubs with ball bearings guarantee an extreme manoeuvrability and a smooth run. Steel tube and sectional steel welded, powder coated, blue RAL 5007. Platforms and 1 end made of antislip waterproof plywood boards (insert type of board). 2 swivel and 2 fixed-wheel castors, elasticated solid rubber tyres, blue-grey "trackless", hubs with ball bearings. Swivel castors with wheel locks, according to the European Standard EN 1757-3 (safety of platform trolleys).

| Capacity              | 1200 kg                       |
|-----------------------|-------------------------------|
| Loading height        | 283 mm                        |
| Platform size         | 2000 x 800 L x W mm           |
| Outside dimension     | 2076 x 800 x 283 L x W x H mm |
| Wheels                | Elastic 200 x 50 mm           |
| net weight            | 87 kg                         |
|                       |                               |
|                       |                               |
| Country of origin     | Germany                       |
| Customs tariff number | 8716800000                    |
| Warranty              | 10 years                      |
| EAN-Code              | 4017976125060                 |
| Order number          | 12506                         |