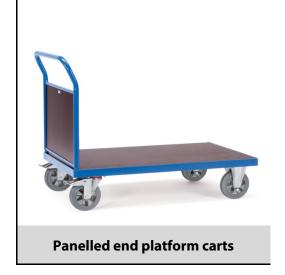

### **Construction:**

Modular System: The Super-Multivario-Transporter is especially designed for heavy loads. High-quality elasticated solid-rubber wheels and hubs with ball bearings guarantee an extreme manoeuvrability and a smooth run. Steel tube and sectional steel welded, powder coated, blue RAL 5007. Platforms and 1 end made of antislip waterproof plywood boards (insert type of board). 2 swivel and 2 fixed-wheel castors, elasticated solid rubber tyres, blue-grey "trackless", hubs with ball bearings. Swivel castors with wheel locks, according to the European Standard EN 1757-3 (safety of platform trolleys).

# **Technical details:**

| Capacity              | 1200 kg                        |
|-----------------------|--------------------------------|
| Loading height        | 283 mm                         |
| Platform size         | 1000 x 700 L x W mm            |
| Outside dimension     | 1155 x 700 x 1005 L x W x H mm |
| Wheels                | Elastic 200 x 50 mm            |
| net weight            | 45 kg                          |
|                       |                                |
|                       |                                |
| Country of origin     | Germany                        |
| Customs tariff number | 8716800000                     |
| Warranty              | 10 years                       |
| EAN-Code              | 4017976125121                  |
| Order number          | 12512                          |