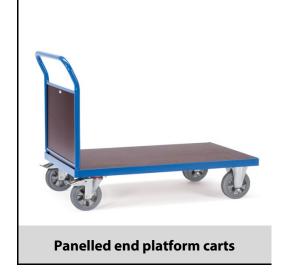

## **Construction:**

Modular System: The Super-Multivario-Transporter is especially designed for heavy loads. High-quality elasticated solid-rubber wheels and hubs with ball bearings guarantee an extreme manoeuvrability and a smooth run. Steel tube and sectional steel welded, powder coated, blue RAL 5007. Platforms and 1 end made of antislip waterproof plywood boards (insert type of board). 2 swivel and 2 fixed-wheel castors, elasticated solid rubber tyres, blue-grey "trackless", hubs with ball bearings. Swivel castors with wheel locks, according to the European Standard EN 1757-3 (safety of platform trolleys).

## **Technical details:**

| Capacity              | 1200 kg                        |
|-----------------------|--------------------------------|
| Loading height        | 283 mm                         |
| Platform size         | 1200 x 800 L x W mm            |
| Outside dimension     | 1355 x 800 x 1005 L x W x H mm |
| Wheels                | Elastic 200 x 50 mm            |
| net weight            | 52 kg                          |
|                       |                                |
|                       |                                |
| Country of origin     | Germany                        |
| Customs tariff number | 8716800000                     |
| Warranty              | 10 years                       |
| EAN-Code              | 4017976125138                  |
| Order number          | 12513                          |