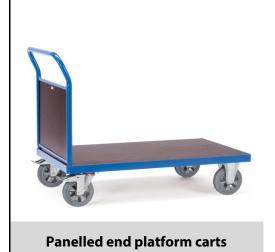

## **Construction:**

Modular System: The Super-Multivario-Transporter is especially designed for heavy loads. High-quality elasticated solid-rubber wheels and hubs with ball bearings guarantee an extreme manoeuvrability and a smooth run. Steel tube and sectional steel welded, powder coated, blue RAL 5007. Platforms and 1 end made of antislip waterproof plywood boards (insert type of board). 2 swivel and 2 fixed-wheel castors, elasticated solid rubber tyres, blue-grey "trackless", hubs with ball bearings. Swivel castors with wheel locks, according to the European Standard EN 1757-3 (safety of platform trolleys).

## **Technical details:**

| Capacity              | 1200 kg                        |
|-----------------------|--------------------------------|
| Loading height        | 283 mm                         |
| Platform size         | 1600 x 800 L x W mm            |
| Outside dimension     | 1755 x 800 x 1005 L x W x H mm |
| Wheels                | Elastic 200 x 50 mm            |
| net weight            | 64 kg                          |
|                       |                                |
|                       |                                |
| Country of origin     | Germany                        |
| Customs tariff number | 8716800000                     |
| Warranty              | 10 years                       |
| EAN-Code              | 4017976125152                  |
| Order number          | 12515                          |