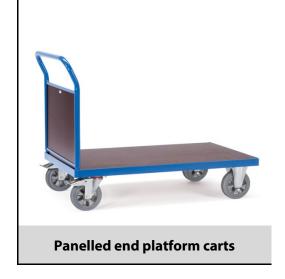

## **Construction:**

Modular System: The Super-Multivario-Transporter is especially designed for heavy loads. High-quality elasticated solid-rubber wheels and hubs with ball bearings guarantee an extreme manoeuvrability and a smooth run. Steel tube and sectional steel welded, powder coated, blue RAL 5007. Platforms and 1 end made of antislip waterproof plywood boards (insert type of board). 2 swivel and 2 fixed-wheel castors, elasticated solid rubber tyres, blue-grey "trackless", hubs with ball bearings. Swivel castors with wheel locks, according to the European Standard EN 1757-3 (safety of platform trolleys).