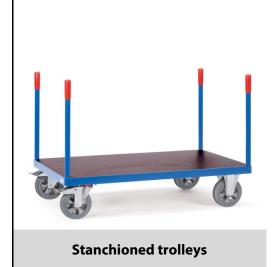

## **Construction:**

Modular System: The Super-Multivario-Transporter is especially designed for heavy loads. High-quality elasticated solid-rubber wheels and hubs with ball bearings guarantee an extreme manoeuvrability and a smooth run. Steel tube and sectional steel welded, powder coated, blue RAL 5007. Platforms and 1 end made of antislip waterproof plywood boards (insert type of board). 2 swivel and 2 fixed-wheel castors, elasticated solid rubber tyres, blue-grey "trackless", hubs with ball bearings. Swivel castors with wheel locks, according to the European Standard EN 1757-3 (safety of platform trolleys).

## **Technical details:**

| Capacity              | 1200 kg                       |
|-----------------------|-------------------------------|
| Loading height        | 283 mm                        |
| Platform size         | 1000 x 700 L x W mm           |
| Outside dimension     | 1076 x 700 x 887 L x W x H mm |
| Wheels                | Elastic 200 x 50 mm           |
| net weight            | 42 kg                         |
|                       |                               |
| Country of origin     | Germany                       |
| Customs tariff number | 8716800000                    |
| Warranty              | 10 years                      |
| EAN-Code              | 4017976125824                 |
| Order number          | 12582                         |