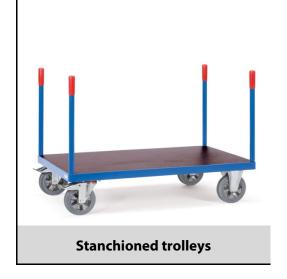

## **Construction:**

Modular System: The Super-Multivario-Transporter is especially designed for heavy loads. High-quality elasticated solid-rubber wheels and hubs with ball bearings guarantee an extreme manoeuvrability and a smooth run. Steel tube and sectional steel welded, powder coated, blue RAL 5007. Platforms and 1 end made of antislip waterproof plywood boards (insert type of board). 2 swivel and 2 fixed-wheel castors, elasticated solid rubber tyres, blue-grey "trackless", hubs with ball bearings. Swivel castors with wheel locks, according to the European Standard EN 1757-3 (safety of platform trolleys).

## **Technical details:**

| Capacity              | 1200 kg                       |
|-----------------------|-------------------------------|
| Loading height        | 283 mm                        |
| Platform size         | 1200 x 800 L x W mm           |
| Outside dimension     | 1276 x 800 x 887 L x W x H mm |
| Wheels                | Elastic 200 x 50 mm           |
| net weight            | 46 kg                         |
|                       |                               |
| Country of origin     | Germany                       |
| Customs tariff number | 8716800000                    |
| Warranty              | 10 years                      |
| EAN-Code              | 4017976125831                 |
| Order number          | 12583                         |