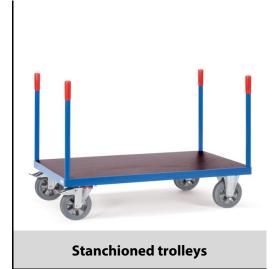

## **Construction:**

Modular System: The Super-Multivario-Transporter is especially designed for heavy loads. High-quality elasticated solid-rubber wheels and hubs with ball bearings guarantee an extreme manoeuvrability and a smooth run. Steel tube and sectional steel welded, powder coated, blue RAL 5007. Platforms and 1 end made of antislip waterproof plywood boards (insert type of board). 2 swivel and 2 fixed-wheel castors, elasticated solid rubber tyres, blue-grey "trackless", hubs with ball bearings. Swivel castors with wheel locks, according to the European Standard EN 1757-3 (safety of platform trolleys).

## **Technical details:**

| Capacity              | 1200 kg                       |
|-----------------------|-------------------------------|
| Loading height        | 283 mm                        |
| Platform size         | 1600 x 800 L x W mm           |
| Outside dimension     | 1676 x 800 x 887 L x W x H mm |
| Wheels                | Elastic 200 x 50 mm           |
| net weight            | 60 kg                         |
|                       |                               |
| Country of origin     | Germany                       |
| Customs tariff number | 8716800000                    |
| Warranty              | 10 years                      |
| EAN-Code              | 4017976125855                 |
| Order number          | 12585                         |