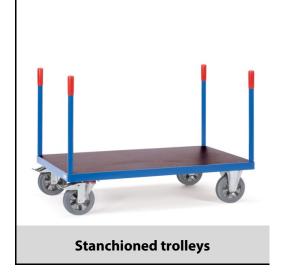

## **Construction:**

Modular System: The Super-Multivario-Transporter is especially designed for heavy loads. High-quality elasticated solid-rubber wheels and hubs with ball bearings guarantee an extreme manoeuvrability and a smooth run. Steel tube and sectional steel welded, powder coated, blue RAL 5007. Platforms and 1 end made of antislip waterproof plywood boards (insert type of board). 2 swivel and 2 fixed-wheel castors, elasticated solid rubber tyres, blue-grey "trackless", hubs with ball bearings. Swivel castors with wheel locks, according to the European Standard EN 1757-3 (safety of platform trolleys).