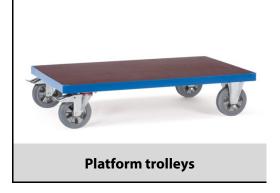

## **Construction:**

Modular System: The Super-Multivario-Transporter is especially designed for heavy loads. High-quality elasticated solid-rubber wheels and hubs with ball bearings guarantee an extreme manoeuvrability and a smooth run. Steel tube and sectional steel welded, powder coated, blue RAL 5007. Platforms and 1 end made of antislip waterproof plywood boards (insert type of board). 2 swivel and 2 fixed-wheel castors, elasticated solid rubber tyres, blue-grey "trackless", hubs with ball bearings. Swivel castors with wheel locks, according to the European Standard EN 1757-3 (safety of platform trolleys).

## **Technical details:**

| Capacity              | 1200 kg                       |
|-----------------------|-------------------------------|
| Loading height        | 283 mm                        |
| Platform size         | 1000 x 700 L x W mm           |
| Outside dimension     | 1076 x 700 x 283 L x W x H mm |
| Wheels                | Elastic 200 x 50 mm           |
| net weight            | 38 kg                         |
|                       |                               |
|                       |                               |
| Country of origin     | Germany                       |
| Customs tariff number | 8716800000                    |
| Warranty              | 10 years                      |
| EAN-Code              | 4017976125923                 |
| Order number          | 12592                         |