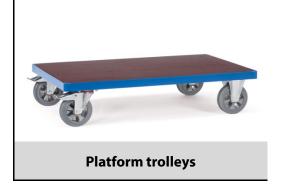

## **Construction:**

Modular System: The Super-Multivario-Transporter is especially designed for heavy loads. High-quality elasticated solid-rubber wheels and hubs with ball bearings guarantee an extreme manoeuvrability and a smooth run. Steel tube and sectional steel welded, powder coated, blue RAL 5007. Platforms and 1 end made of antislip waterproof plywood boards (insert type of board). 2 swivel and 2 fixed-wheel castors, elasticated solid rubber tyres, blue-grey "trackless", hubs with ball bearings. Swivel castors with wheel locks, according to the European Standard EN 1757-3 (safety of platform trolleys).

## **Technical details:**

| Capacity              | 1200 kg                       |
|-----------------------|-------------------------------|
| Loading height        | 283 mm                        |
| Platform size         | 1200 x 800 L x W mm           |
| Outside dimension     | 1276 x 800 x 283 L x W x H mm |
| Wheels                | Elastic 200 x 50 mm           |
| net weight            | 42 kg                         |
|                       |                               |
|                       |                               |
| Country of origin     | Germany                       |
| Customs tariff number | 8716800000                    |
| Warranty              | 10 years                      |
| EAN-Code              | 4017976125930                 |
| Order number          | 12593                         |